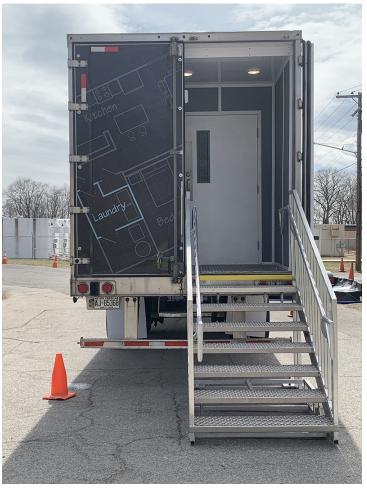

## **LAUNDRY TRAILER**

Our brand new, state-of-the art laundry trailer is a complete, turnkey laundry facility on a 53' mobile trailer, allowing for laundry services virtually anywhere.

The trailer contains a total of 24 separate onboard units: 12 washers and 12 dryers, as well as a laundry sink and on-board racks for drying and storage. By using commercial water heaters, our laundry equipment delivers advanced wash cycle and numerous temperature control and dry options. Whether your requirements are one day to one year, our laundry trailer units are equipped to handle both short and long-term needs.

- Requires 400 Amp 120/208 Volt 3 phase
- 2" NPT water inlet
- 4" Drain water outlet
- Commercial Electric Water Heater
- BARD HVAC with Humidity control
- Contains 12 washer & 12 Dryers
- · Magnetic dryer vent connections for easy lint cleaning (do not have to get on ladder outside)
- Custom washer/dryer aluminum shipping cradles made to expand or contract
- Contains a Saniflo sump on the trailer belly that down like a spare tire (plumbing connections in tool box)
- Contains an 8' ladder on the trailer belly in a custom
  - holder for reaching high parts
- · Contains an injection pump for on-board winterization
- Currently have a fixed stairway as shown
- Wire racks for supply storage between machines
- (1) laundry sink in the center of all machines