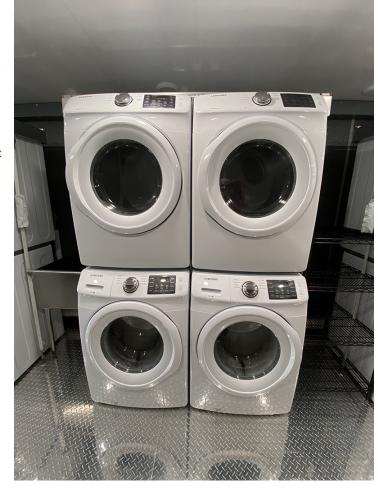

## **LAUNDRY TRAILER**

Our brand new, state-of-the art laundry trailer is a complete, turnkey laundry facility on a 53' mobile trailer, allowing for laundry services virtually anywhere.

The trailer contains a total of 24 separate onboard units: 12 washers and 12 dryers, as well as a laundry sink and on-board racks for drying and storage. By using commercial water heaters, our laundry equipment delivers advanced wash cycle and numerous temperature control and dry options. Whether your requirements are one day to one year, our laundry trailer units are equipped to handle both short and long-term needs.

- Requires 400 Amp 120/208 Volt 3 phase
- 2" NPT water inlet
- 4" Drain water outlet
- Commercial Electric Water Heater
- BARD HVAC with Humidity control
- Contains 12 washer & 12 Dryers
- · Magnetic dryer vent connections for easy lint cleaning (do not have to get on ladder outside)
- Custom washer/dryer aluminum shipping cradles made to expand or contract
- Contains a Saniflo sump on the trailer belly that down like a spare tire (plumbing connections in tool box)
- Contains an 8' ladder on the trailer belly in a custom
  - holder for reaching high parts
- · Contains an injection pump for on-board winterization
- Currently have a fixed stairway as shown
- Wire racks for supply storage between machines
- (1) laundry sink in the center of all machines