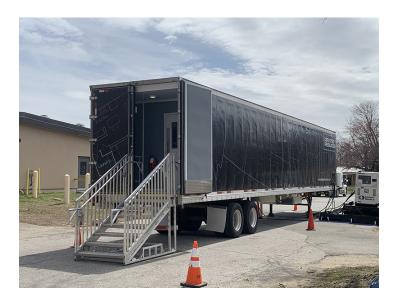

## **LAUNDRY TRAILER**

Our brand new, state-of-the art laundry trailer is a complete, turnkey laundry facility on a 53' mobile trailer, allowing for laundry services virtually anywhere.

The trailer contains a total of 24 separate onboard units: 12 washers and 12 dryers, as well as a laundry sink and on-board racks for drying and storage. By using commercial water heaters, our laundry equipment delivers advanced wash cycle and numerous temperature control and dry options. Whether your requirements are one day to one year, our laundry trailer units are equipped to handle both short and long-term needs.

Deployed Resources is also pleased to offer our clients full-service, on-site fluff and fold laundry services.

In need of our high-performance laundry trailer? Give us a call at 315.281.0039 or send us an email at info@deployedresources.