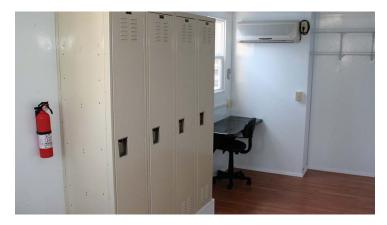

# CONTAINERIZED OFFICE UNIT

Containerized Office Units (COUs) provide ideal workspace in less than ideal conditions. Each office unit comes equipped with two desks, four storage lockers, two beds (can be removed for additional workspace), remote controlled heating and cooling, four drawer file cabinet, fire alarm & fire extinguisher, and ample outlets. Optional satellite connectivity can also be added to provide phone and internet capabilities. Depending on site conditions and duration units can be positioned on ground or left on chassis for added flexibility.