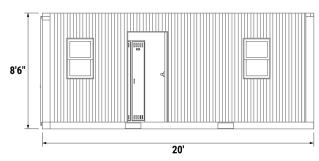

## **SPECIFICATIONS**

| SIZE      | 8'W x 8'6"H x 20'D               |
|-----------|----------------------------------|
| FOOTPRINT | 8' x 20'                         |
| WEIGHT    | 8,000 lbs                        |
| POWER     | 50 amp 120/240 Volt Single Phase |
| HVAC      | 1-Ton Heat/AC Unit               |
| ROOM      | 1                                |
| LOCKERS   | 4                                |
| DESKS     | 2                                |