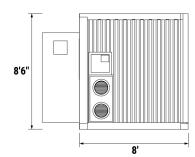

## **SPECIFICATIONS**

| SIZE      | 8'W x 8'6"H x 20'D               |
|-----------|----------------------------------|
| FOOTPRINT | 8' x 20'                         |
| WEIGHT    | 8,000 lbs                        |
| POWER     | 50 amp 120/240 Volt Single Phase |
| HVAC      | 1-Ton Heat/AC Unit               |
| ROOM      | 1                                |
| LOCKERS   | 4                                |
| DESKS     | 2                                |