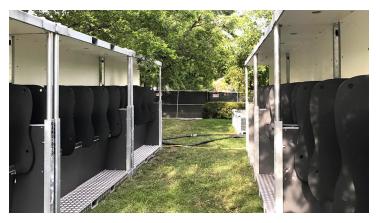

## **VACUUM-URINAL**

One of the most sustainable mobile hygienic systems on the market today, this eight-person urinal module comes equipped with automatically flushing urinals that rely on a proven vacuum flush design powered by Jets<sup>™</sup> technology. The urinal module flushes clean with the least amount of water possible (0.01 gallon vs. standard one gallon), making sure no foul odors can form around the urinals.

Designer privacy sheets ensure every user can comfortably use the urinal. The urinal module is lit with recessed, waterproof LED lights which provide ample lighting as well as a high quality look.

Operators have more freedom to place modules than normal gravity urinals. In fact, the sewage lines and urinal modules can be placed on slightly uneven surfaces. The users are not able to reach or damage the piping because all critical parts are neatly and safely mounted behind closed lockable sliding doors that still provide easy access for maintenance. The urinal module is designed for easy cleaning. Both the interior and exterior can be quickly and conveniently cleaned with a common household pressure washer.

The collapsible design provide easy, safe, and economical transport. Every four foot section of truckbed accommodates two modules, thus 16 individual urinals per four feet. This enables a 53' trailer to load 22 modules for a total of 176 urinal positions.