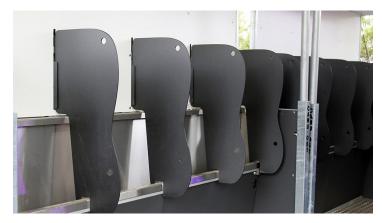

## **VACUUM-URINAL**

One of the most sustainable mobile hygienic systems on the market today, this eight-person urinal module comes equipped with automatically flushing urinals that rely on a proven vacuum flush design powered by Jets<sup>™</sup> technology. The urinal module flushes clean with the least amount of water possible (0.01 gallon vs. standard one gallon), making sure no foul odors can form around the urinals.

Designer privacy sheets ensure every user can comfortably use the urinal. The urinal module is lit with recessed, waterproof LED lights which provide ample lighting as well as a high quality look.

Operators have more freedom to place modules than normal gravity urinals. In fact, the sewage lines and urinal modules can be placed on slightly uneven surfaces. The users are not able to reach or damage the piping because all critical parts are neatly and safely mounted behind closed lockable sliding doors that still provide easy access for maintenance. The urinal module is designed for easy cleaning. Both the interior and exterior can be quickly and conveniently cleaned with a common household pressure washer.