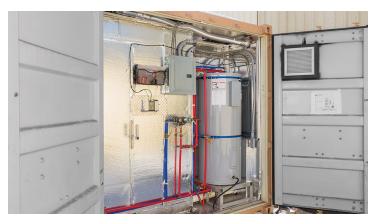

## **SPECIFICATIONS**

| SIZE         | 8'W x 8'6"H x 10'D                      |
|--------------|-----------------------------------------|
| FOOTPRINT    | 8' x 10'                                |
| WEIGHT       | 4,280 lbs                               |
| WATER INLET  | 1" NPT                                  |
| POWER        | 50A 220V Plug                           |
| HVAC         | External DI-1.25HP-E w/10" Duct<br>Work |
| WATER HEATER | 80 Gallon – Electric                    |
| SHOWERS      | 3                                       |
| SINKS        | 2                                       |