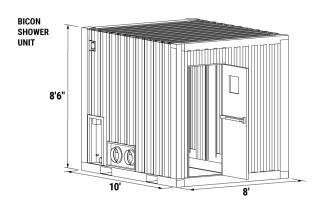

# BICON SHOWER UNIT

Designed for field operations, our Bicon Shower Units (BSUs) provide basic amenities inside a rugged 10' ISO container. Each unit includes interior lighting, sinks, ventilation, and privacy walls.

## **SPECIFICATIONS**

| SIZE         | 8'W x 8'6"H x 10'D                      |
|--------------|-----------------------------------------|
| FOOTPRINT    | 8' x 10'                                |
| WEIGHT       | 4,280 lbs                               |
| WATER INLET  | 1" NPT                                  |
| POWER        | 50A 220V Plug                           |
| HVAC         | External DI-1.25HP-E w/10" Duct<br>Work |
| WATER HEATER | 80 Gallon – Electric                    |
| SHOWERS      | 3                                       |
| SINKS        | 2                                       |