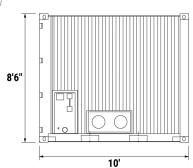

## **SPECIFICATIONS**

| SIZE         | 8'W x 8'6"H x 10'D                      |
|--------------|-----------------------------------------|
| FOOTPRINT    | 8' x 10'                                |
| WEIGHT       | 4,280 lbs                               |
| WATER INLET  | 1" NPT                                  |
| POWER        | 50A 220V Plug                           |
| HVAC         | External DI-1.25HP-E w/10" Duct<br>Work |
| WATER HEATER | 80 Gallon – Electric                    |
| SHOWERS      | 3                                       |
| SINKS        | 2                                       |

#### **BICON SHOWER UNIT**

FRONT VIEW