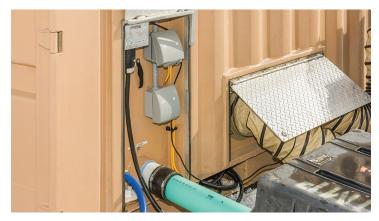

## **SPECIFICATIONS**

| SIZE         | 8'W x 8'6"H x 10'D                      |
|--------------|-----------------------------------------|
| FOOTPRINT    | 8' x 10'                                |
| WEIGHT       | 4,280 lbs                               |
| WATER INLET  | 1" NPT                                  |
| POWER        | 50A 220V Plug                           |
| HVAC         | External DI-1.25HP-E w/10" Duct<br>Work |
| WATER HEATER | 80 Gallon – Electric                    |
| SHOWERS      | 3                                       |
| SINKS        | 2                                       |