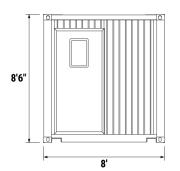

## **SPECIFICATIONS**

| SIZE         | 8'W x 8'6"H x 10'D                      |
|--------------|-----------------------------------------|
| FOOTPRINT    | 8' x 10'                                |
| WEIGHT       | 4,280 lbs                               |
| WATER INLET  | 1" NPT                                  |
| POWER        | 50A 220V Plug                           |
| HVAC         | External DI-1.25HP-E w/10" Duct<br>Work |
| WATER HEATER | 80 Gallon – Electric                    |
| SHOWERS      | 3                                       |
| SINKS        | 2                                       |

#### **BICON SHOWER UNIT**

FRONT VIEW