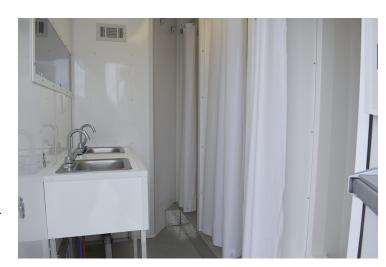

# BICON SHOWER UNIT

Designed for field operations, our Bicon Shower Units (BSUs) provide basic amenities inside a rugged 10' ISO container. Each unit includes interior lighting, sinks, ventilation, and privacy walls.

### **KEY FEATURES**

- Interior Lighting
- Sinks
- Ventilation
- Privacy Walls

## **SPECIFICATIONS**

| SIZE         | 8'W x 8'6"H x 10'D                      |
|--------------|-----------------------------------------|
| FOOTPRINT    | 8' x 10'                                |
| WEIGHT       | 4,280 lbs                               |
| WATER INLET  | 1" NPT                                  |
| POWER        | 50A 220V Plug                           |
| HVAC         | External DI-1.25HP-E w/10" Duct<br>Work |
| WATER HEATER | 80 Gallon – Electric                    |
| SHOWERS      | 3                                       |
| SINKS        | 2                                       |