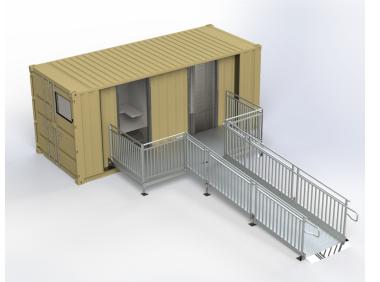

## ADA/UFAS COMPLIANT SHOWERS

Designed for field operations, our ADA/UFAS compliant showers provide basic amenities inside rugged 20' ISO containers. Each unit contains two separate facilities that have independently controlled HVAC systems, interior lighting, ventilation, sinks, smoke detectors, and privacy walls.

Both models offer a spacious interior to allow for easy wheelchair movement as well as handrail supports for additional assistance. These units are ideal for a variety of applications including military exercises, special events, and disaster relief operations.