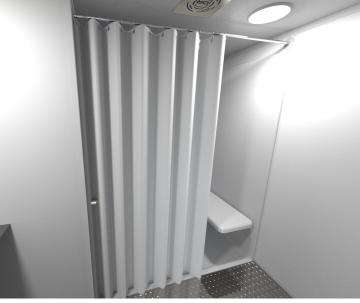

## ADA/UFAS COMPLIANT SHOWERS

Designed for field operations, our ADA/UFAS compliant showers provide basic amenities inside rugged 20' ISO containers. Each unit contains two separate facilities that have independently controlled HVAC systems, interior lighting, ventilation, sinks, smoke detectors, and privacy walls.

Both models offer a spacious interior to allow for easy wheelchair movement as well as handrail supports for additional assistance. These units are ideal for a variety of applications including military exercises, special events, and disaster relief operations.