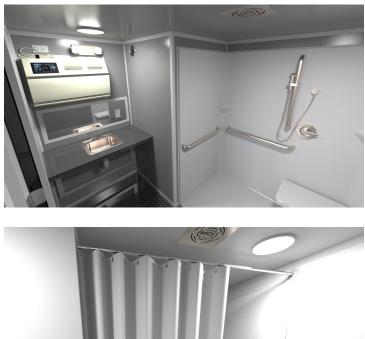

## ADA/UFAS COMPLIANT SHOWERS

Designed for field operations, our ADA/UFAS compliant showers provide basic amenities inside rugged 20' ISO containers. Each unit contains two separate facilities that have independently controlled HVAC systems, interior lighting, ventilation, sinks, smoke detectors, and privacy walls.

Both models offer a spacious interior to allow for easy wheelchair movement as well as handrail supports for additional assistance. These units are ideal for a variety of applications including military exercises, special events, and disaster relief operations.